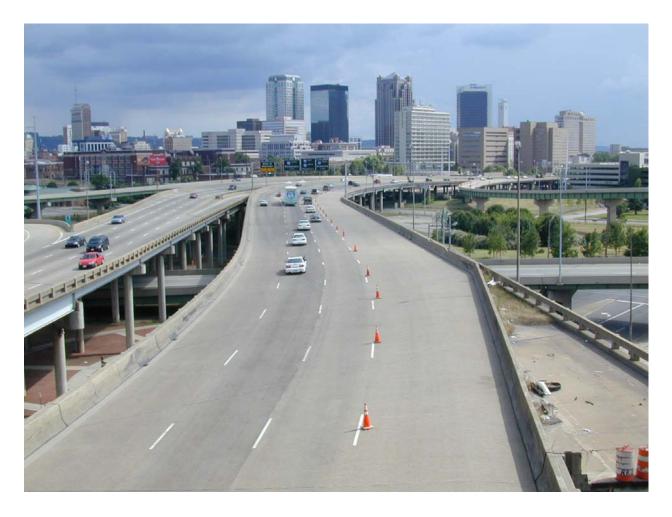

**Project:** Alabama Department of Transportation IM-I059(306)

Owner Reference: Alabama Department of Transportation

Location: Birmingham, Alabama

**Engineer Reference:** Alabama Department of Transportation

## Scope:

- > 1.30 mile long bridge, polymer concrete overlay, repair and re-striping of the bridge deck
- > 427,000 S.F. shot blast cleaning
- > 427,000 S.F. polymer concrete overlay over the south bound lanes
- ➤ Installed over 4,000 L.F. expansion joints
- > Miscellaneous concrete repairs

## **Site Conditions:**

- > All work performed at night between 8pm and 6am while maintaining traffic in open lanes
- > All lanes reopened to traffic each morning by 6am
- > Interstate bridge in downtown Birmingham
- Project completed in 37 working days