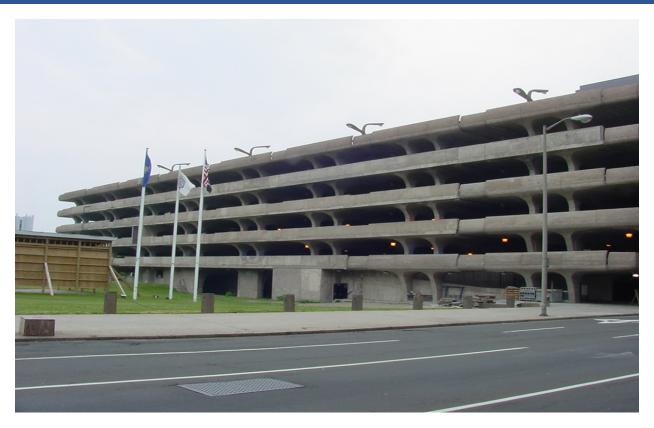

## TEMPLE STREET PARKING GARAGE NEW HAVEN, CT

**Project:** Temple Street Parking Garage

Owner Reference: New Haven Parking Authority

Location: New Haven, Connecticut

**Engineer Reference:** Desman Associates

## Scope:

- Interior/Exterior Garage Cleaning
- Structural Concrete Repairs and modifications
- Expansion Joint Installation
- > Waterproofing Membrane Installation
- Crack Repair and Cove Joint Installation
- > Electrical Repairs and Improvements
- > Installed dry pipe sprinkler and standpipe systems
- > Added one new elevator and renovated four existing elevators
- Miscellaneous Painting Improvements
- Miscellaneous Mechanical Repairs and Improvements
- Miscellaneous Signage Improvements
- Interior Build-Out
- Architectural Improvements
- Plumbing Repairs and Improvements

## **Site Conditions:**

- > Garage located in the heart of downtown New Haven and bridges George Street
- The garage remained fully functional throughout the project, including complete handicap access with comprehensive traffic control and signage
- Work completed in phases to accommodate a smooth operation of the facility