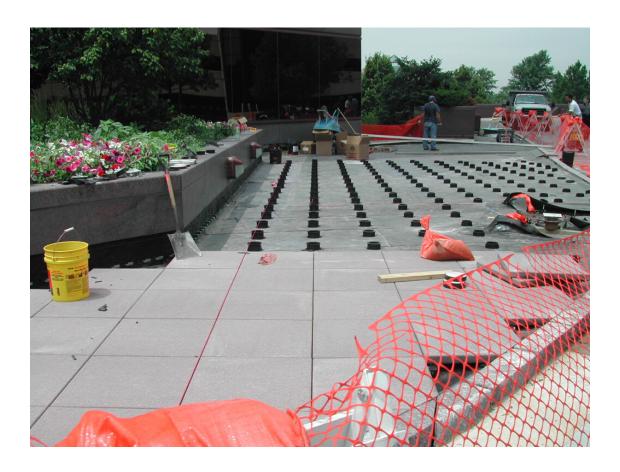

## Scope:

- Restoration of two parking garages and plaza
- > Structural concrete repairs consisting of horizontal partial depth, full-depth, and vertical repairs
- > Structural repairs to pre-cast concrete twin T's, inverted T Beams and columns
- > Replaced over 4,000 L.F. of expansion joints, including block-out modifications
- Installed a new traffic bearing waterproofing system
- > Restoration of the plaza, including new pedestal paver system and hot-applied waterproofing
- Post tensioning repairs
- Various sealant replacements
- > Removed and reset granite curbs, restored granite railings
- > Electrical improvements
- > Plumbing improvements

## **Site Conditions:**

> Work was performed while keeping both garages and building entrances in service