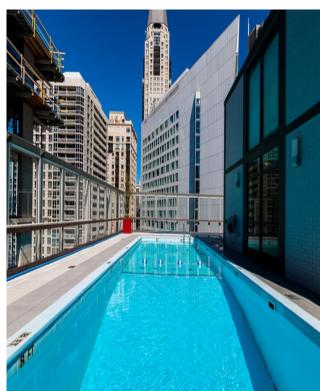

## 21 EAST CHESTNUT CONDOMINIUM BUILDING CHICAGO, IL

Before After

Project: 21 E. Chestnut Condominium Sun and Pool Deck Renovation

Owner Reference: 21 E. Chestnut Condominium Assn.

Location: Chicago, IL

Engineer Reference: Gemini Associates, Inc.

## Scope:

- > Remove Concrete Topping and Waterproofing
- > Repair Structural Slab
- ➤ Install new Hot-Applied Waterproofing
- ➤ Install New Pedestal Pavers (3,200 SF)
- > Install New Drains
- ➤ Install New Hand Rails