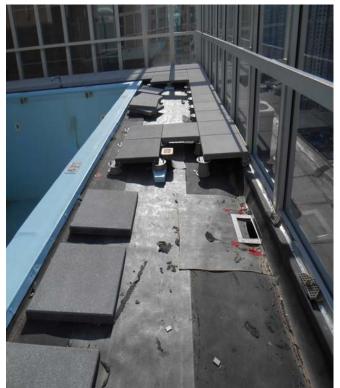

## 21 EAST CHESTNUT CONDOMINIUM BUILDING CHICAGO, IL

Before After

Project: 21 E. Chestnut Condominium Sun and Pool Deck Renovation

Owner Reference: 21 E. Chestnut Condominium Assn.

Location: Chicago, IL

Engineer Reference: Gemini Associates, Inc.

## Scope:

- > Remove Concrete Topping and Waterproofing
- > Repair Structural Slab
- ➤ Install new Hot-Applied Waterproofing
- ➤ Install New Pedestal Pavers (3,200 SF)
- > Install New Drains
- ➤ Install New Hand Rails