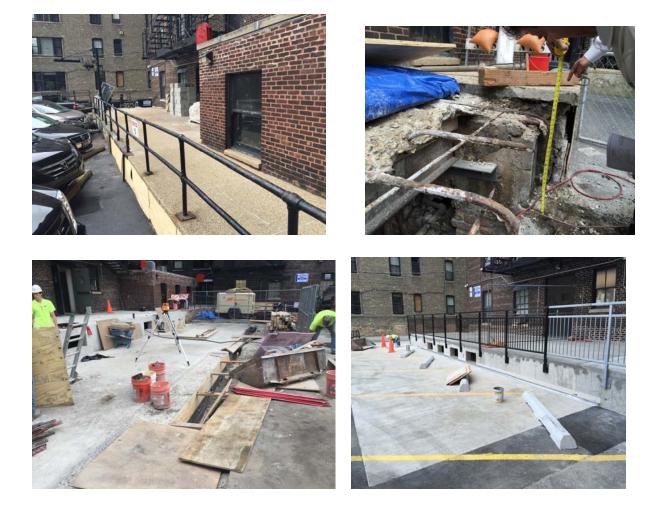

## 3000 N SHERIDAN LOADING DOCK CHICAGO, IL

Project: 3000 N. Sheridan Loading Dock Owner Reference: Wirtz Reality Corporation Location: 3000 N. Sheridan Rd., Chicago, IL Engineer Reference: Gemini Associates

## Scope:

- > 850 SF Concrete Ceiling Repairs
- > 250 SF Partial Depth Concrete Repairs
- > 250 SF Full Depth Concrete Repairs
- > 200 SF Column/Wall Concrete Repairs
- Constructed New Concrete Knee Wall
- > Applied Heavy Duty Waterproofing to Dock, Vault, Parking Area (1,200 SF)
- Installed New Galvanized Steel Hand Rails