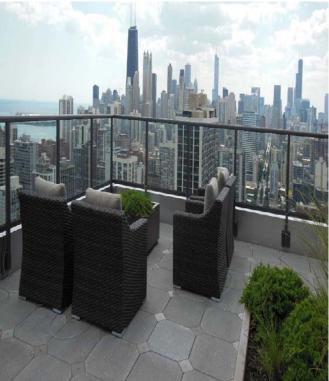

## 1660 NORTH LASALLE STREET ROOF SUNDECK CHICAGO, IL

**Before** 

After

Project: 1660 N. LaSalle Roof Sundeck Installation

Owner Reference: 1660 Condominium Association, Lieberman Management Services

Engineer Reference: Klein and Hoffman - Architectural & Structural Engineering

## Scope:

- Side Mount Guardrail Systems with Laminated Glass Infill and Custom Escutcheon Plates
- Precast Concrete Pavers with Integrated Lock-Down System
- Custom Planters with Automatic Irrigation System
- Prefabricated Metal Stair and Railing
- New Hollow Metal Doors, Frames and Hardware
- Low-Voltage Accent Lighting at Planters and Guardrail
- New Wall Sconces and GFI Duplex Outlets