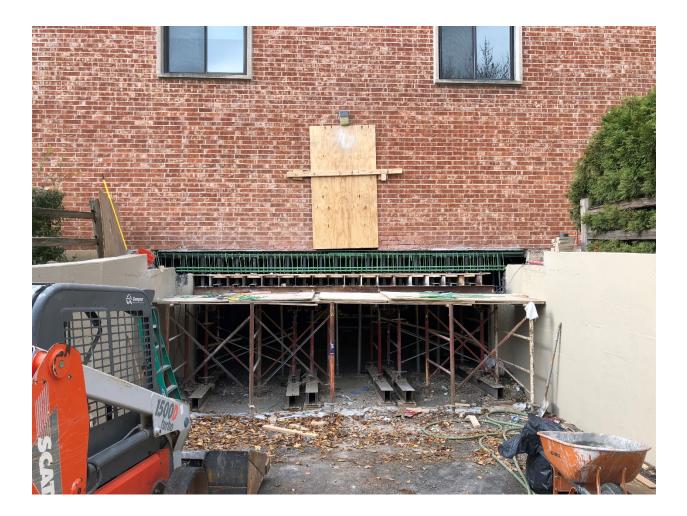

## Scope:

- > Concrete Garage Header Beam and Walkway Replacement at eight (8) Garage Entrances
- Shoring and ProtectionNew Reinforcing Steel
- New Flashing and Waterproofing
- New Railings
- Masonry Removal and Replacement

## **Site Conditions:**

- Garage and Stairwell door closed during work.
- > Concrete Beam Removal required steel posts to be welded under wall after each three (3) feet of removal.